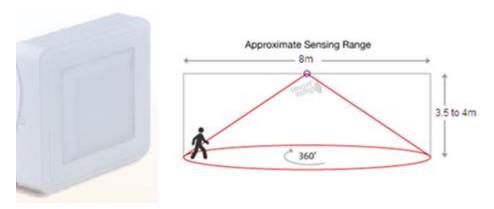

## **TULIP18WSQ / TULIP12WSQ**

(LED Surface light with Dimming Microwave Motion Sensor)

| Fitting Type             | Surface Mounted                                                                                                                                              |
|--------------------------|--------------------------------------------------------------------------------------------------------------------------------------------------------------|
| Power<br>Consumption     | 18 Watts/ 12 Watts (when on at full brightness) and 2.0 to 3.5 Watts when Dim                                                                                |
| Operating<br>Description | <ul> <li>Stays on as long as motion detected, then goes to standby mode after 30 seconds of no movement</li> <li>Sensor range is up to approx 8 m</li> </ul> |
| Voltage                  | 220-240 V AC 50-60Hz                                                                                                                                         |
| Lifetime                 | Up to 35,000+ hours                                                                                                                                          |
| Colour<br>Temperature    | 6500K , 4000K                                                                                                                                                |
| Power Factor             | >0.95                                                                                                                                                        |
| CRI                      | 75-80 Ra*                                                                                                                                                    |
| Led                      | 2835 0.2 Watt Bridgelux/ Everlight Led                                                                                                                       |
| Light Output             | 1,800 lumen & 1200 lumen                                                                                                                                     |
| Dimmable                 | Yes                                                                                                                                                          |
| Warranty                 | 1 Year                                                                                                                                                       |