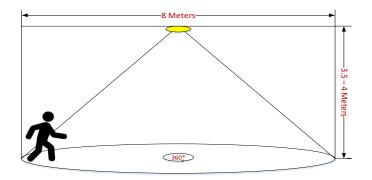

## Tulip Sensor Light Motion Detection Range

| Fitting Type             | Flush Mount                                                                                                                                                              |
|--------------------------|--------------------------------------------------------------------------------------------------------------------------------------------------------------------------|
| Power Consumption        | <b>18 Watts/ 12 Watts</b> (@ full brightness) and 2.0 to 3.5 Watts (Dimming mode)                                                                                        |
| Operating<br>Description | <ul> <li>Stays on as long as motion detected, then goes to standby mode after 30 seconds of no movement</li> <li>Sensor range is up to 8 meters approximately</li> </ul> |
| Operating Voltage        | 220-240 V AC 50-60Hz                                                                                                                                                     |
| Lifetime                 | Up to 35,000+ hours                                                                                                                                                      |
| Colour Temperature       | 6500K , 4000K, 3000K                                                                                                                                                     |
| Power Factor             | >0.95                                                                                                                                                                    |
| CRI                      | 75-80 Ra*                                                                                                                                                                |
| Led                      | 2835 0.2 Watt Bridgelux/ Everlight Led                                                                                                                                   |
| Light Output             | 1980 lumens & 1320 lumens                                                                                                                                                |
| Dimmable                 | Yes                                                                                                                                                                      |
| Warranty                 | 1 Year                                                                                                                                                                   |